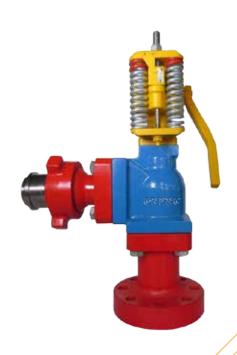

## RESET RELIEF VALVE

Reset relief valve is a safe device which is mainly used for drilling mud pump to protect sleeves and other parts of mud pump out of damage, it is forged from high quality alloy steel with heat-treatment. It has advantages such as anti-corrosion, anti-impact and wear-resistant.

## TECHNICAL PARAMETERS

| MODEL    | (PSI) PRESSURE ADJUSTMENT RANGE | SIZE | CONNECTION<br>MODE | WORKING<br>CONDITION      |
|----------|---------------------------------|------|--------------------|---------------------------|
| HSV51-35 |                                 | 3"   | WELDING            | STANDARD/H <sub>2</sub> S |
|          | 4500 5000                       |      | THREAD             |                           |
|          | 1500-5000                       |      | UNION              |                           |
|          |                                 |      | FLANGE             |                           |
| HSV51-52 |                                 | 3"   | WELDING            | STANDARD/H₂S              |
|          |                                 |      | THREAD             |                           |
|          | 2500-8000                       |      | UNION              |                           |
|          |                                 |      | FLANGE             |                           |